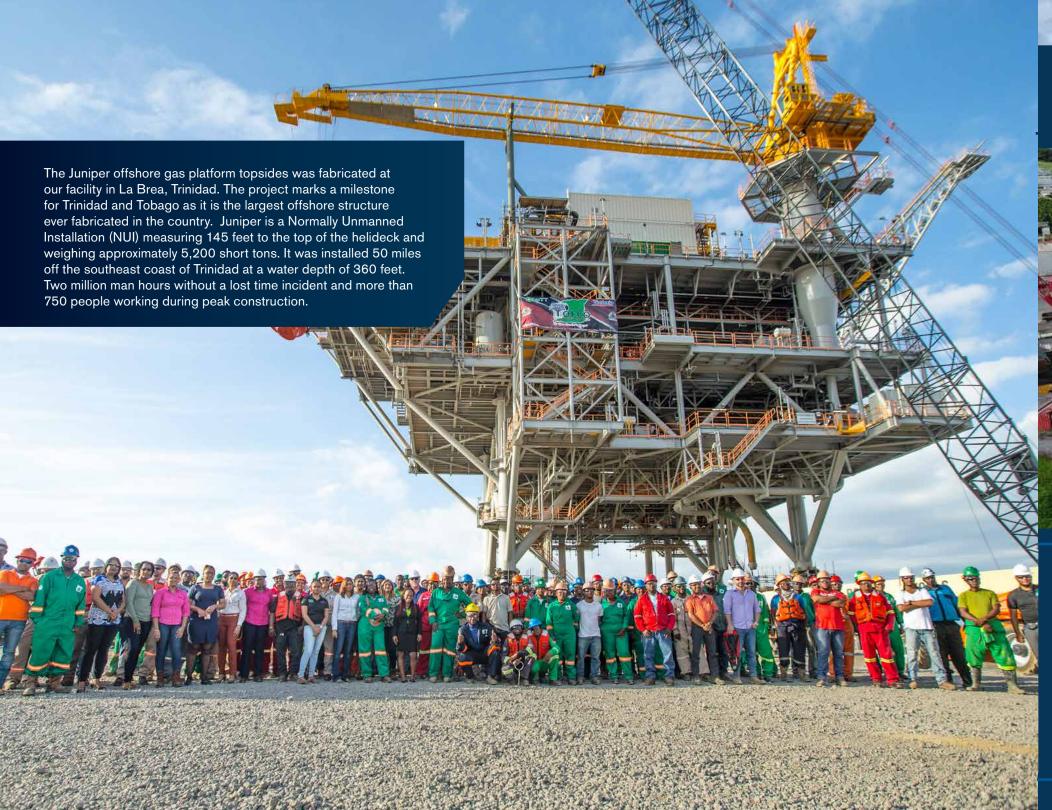

Our West Indies facility is a waterfront site located on the southwest coast of Trinidad where it has easy access to the Gulf of Paria. This location allows TOFCO to support all of the oil and gas fields in the offshore industry in Trinidad and the surrounding Caribbean region, as well as easy transport of decks or other components for offshore assembly.

TOFCO is a leading international provider of fabrication and construction services for greenfield and brownfield developments. We have gained prominence for an outstanding program that integrates, trains, and empowers local workforce within an experienced, technically knowledgeable and professional management infrastructure.