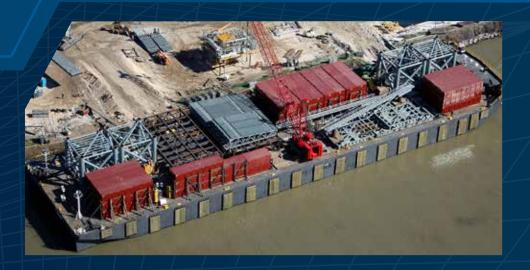

**OUR HARVEY, LOUISIANA FACILITY** is located on 1,000 feet of waterfront property accessible from the Gulf of Mexico through the Harvey Canal and Intracoastal Waterway. The facility features a nearly 20,000 square foot fabrication shop, overhead crane support and a 1,500 ton loadout capacity. We are experienced with executing projects in all types of industries and ranging from small to complex.

### HARVEY, LOUISIANA

LOCATED ON THE HARVEY CANAL WITH ACCESS TO THE GOM AND MISSISSIPPI RIVER

- ▶ 500 FT. DEEP YARD, ALONG 1000 FT. OF WATER LINE
- ▶ 93 FT. HEIGHT RESTRICTION
- ▶ 80 FT. X 300 FT. FABRICATION SHOP WITH OVERHEAD CRANES
- ► WATER DEPTH IS 8-10 FT.
- ► 24/7 CAPABILITIES
- ► CARBON, STAINLESS, COPPER-NICKEL, ALUMINUM
- ► 10 FT. X 40 FT. PANTOGRAPH (AUTOCAD COMPATIBLE)
- **▶** 230 TON T-REX CRAWLER CRANE
- (2) 18 TON CHERRY PICKERS; (4) 12,000 LB. FORKLIFTS
- ► 40 WELDING MACHINES
- ► TOOL ROOM FOR 150-200 PERSONNEL WITH DAY/NIGHT SHIFTS
- ► FUEL BULK SYSTEM
- ► FUEL GASSES PIPED IN FOR TORCH CUTTING & WELDING