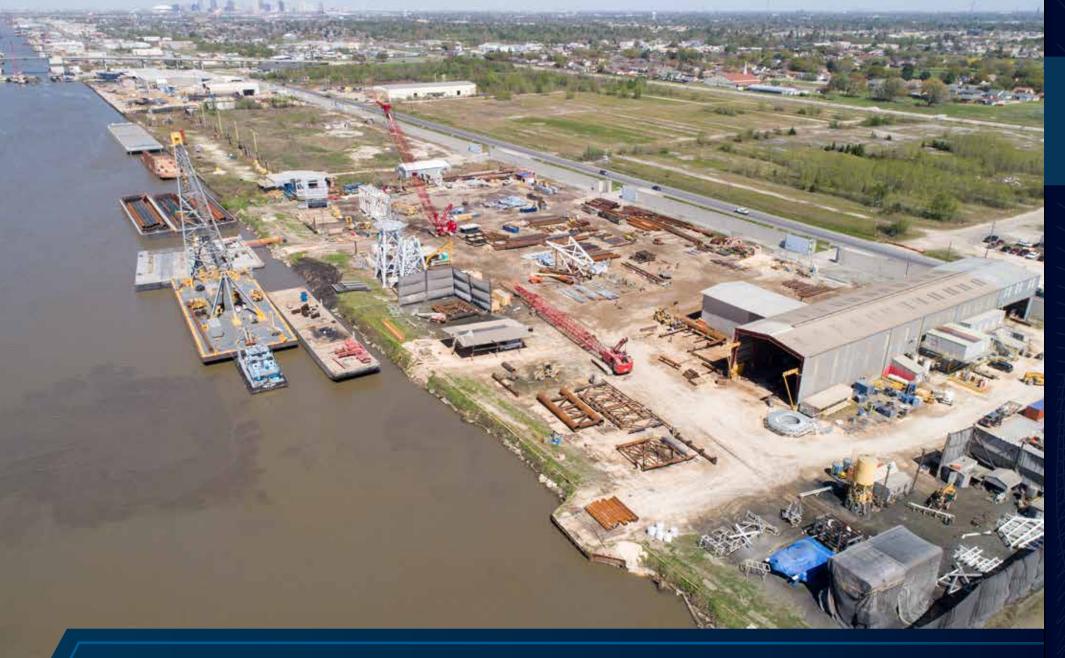

**OUR HARVEY, LOUISIANA FACILITY** is located on 1,000 feet of waterfront property accessible from the Gulf of Mexico through the Harvey Canal and Intracoastal Waterway. The facility features a nearly 20,000 square foot fabrication shop, overhead crane support and a 1,500 ton loadout capacity. We are experienced with executing projects in all types of industries and ranging from small to complex.

### HARVEY, LOUISIANA

LOCATED ON THE HARVEY CANAL WITH ACCESS TO THE GOM AND MISSISSIPPI RIVER

- ▶ 500 FT. DEEP YARD, ALONG 1000 FT. OF WATER LINE
- ▶ 93 FT. HEIGHT RESTRICTION
- ▶ 80 FT. X 300 FT. FABRICATION SHOP WITH OVERHEAD CRANES
- ► WATER DEPTH IS 8-10 FT.
- ► 24/7 CAPABILITIES
- ► CARBON, STAINLESS, COPPER-NICKEL, ALUMINUM
- ► 10 FT. X 40 FT. PANTOGRAPH (AUTOCAD COMPATIBLE)
- **▶** 230 TON T-REX CRAWLER CRANE
- (2) 18 TON CHERRY PICKERS; (4) 12,000 LB. FORKLIFTS
- ► 40 WELDING MACHINES
- ► TOOL ROOM FOR 150-200 PERSONNEL WITH DAY/NIGHT SHIFTS
- ► FUEL BULK SYSTEM
- ► FUEL GASSES PIPED IN FOR TORCH CUTTING & WELDING