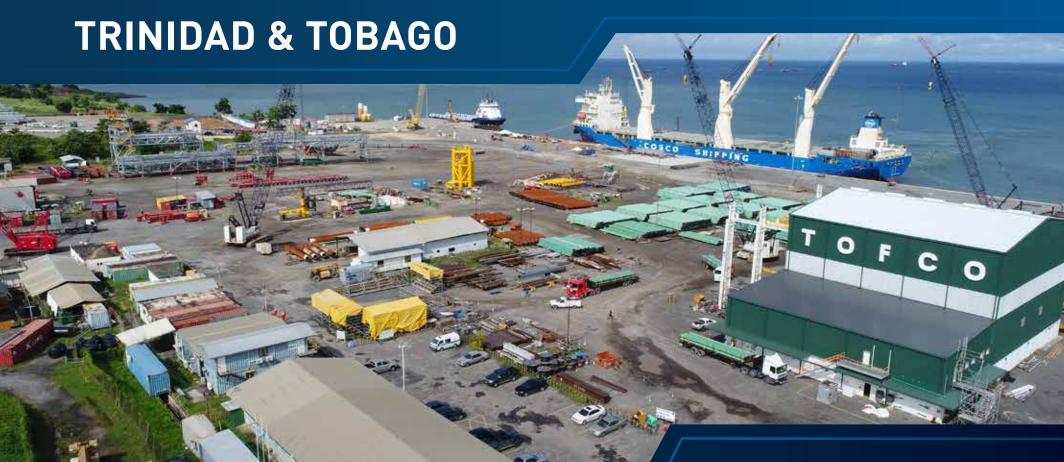

Our West Indies facility is a waterfront site located on the southwest coast of Trinidad where it has easy access to the Gulf of Paria. This location allows TOFCO to support all of the oil and gas fields in the offshore industry in Trinidad and the surrounding Caribbean region, as well as easy transport of decks or other components for offshore assembly.

- ► 21 ACRE (ASSEMBLY AND LOAD-OUT)
- ► 16 ACRE (PREFABRICATION)
- ► 600' NEWLY BUILT BULK HEADED WATERFRONT PROPERTY
- **▶** 3,200 PSF HEAVY LIFT PAD CAPACITY
- ▶ 2,000 PSF MAXIMUM LOAD OUT CAPACITY
- **▶** WATER DEPTH AT DOCK: 40'
- **▶ UNLIMITED NAVIGATIONAL CLEARANCE**
- **▶ 24-HOUR SCHEDULING CAPABILITIES**

TOFCO is a leading international provider of fabrication and construction services for greenfield and brownfield developments. We have gained prominence for an outstanding program that integrates, trains, and empowers local workforce within an experienced, technically knowledgeable and professional management infrastructure.