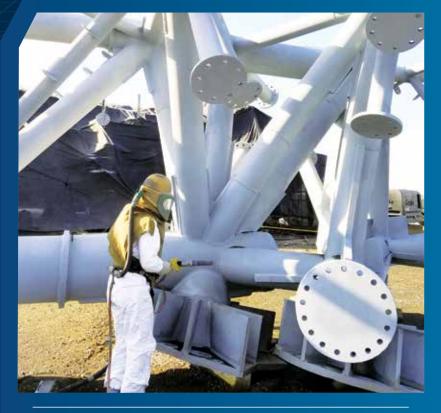

### **COATING SERVICES**

Morrison provides superior coating services that stand the test of time. Our veteran crews of coating specialists take pride in quality workmanship, and with dedicated superintendents leading the charge on every worksite, you can count on safe operations and results that last. From dry and wet blasting, to specialty blasting and coatings, turn to Morrison for your coating services needs-both onshore and offshore.

- ► THERMAL SPRAYED ALUMINUM (TSA)
- ON AND OFF-SITE COATING SERVICES
- ► CREWS EXPERIENCED IN WORKING IN ONSHORE PLANTS & FACILITIES
- NACE CERTIFIED PERSONNEL

Morrison is authorized by the ASME as a "U" stamped pressure vessel manufacturer. We also hold an "R" stamp certification to perform repairs and alterations to boilers and pressure vessels as issued by the National Board of Boiler and Pressure Vessel Inspectors. Both authorizations allow for work to be performed at our fabrication facility or in the field.

#### MAXIMUM CORROSION PROTECTION

Thermal Sprayed Aluminum (TSA) is an extremely efficient and durable solution for long-term corrosion control and protection of ferrous and non-ferrous metals. It provides significant life improvement over conventional barrier coatings.