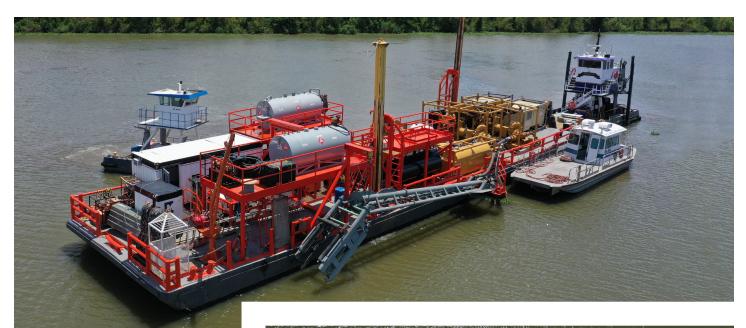

## **CM-12 JET BARGE**

### Capabilities

The CM-12 is an all-purpose jetting barge that can jet to 25 ft below the waterline.

## **Key Features**

- Effectively service most inland areas due to its 4 ft shallow draft
- Spread can be utilized to support hand jetting
- Jet Claw can be mounted in . centerline moon-pool or outboard of barge

#### Air compressor 7 ft Jet claw

Jet pumps

**Bury Equipment** 

(2) 900 cfm @ 125 psi Adjustable width 2 in to 42 in diameter Welding machine (1) 400 amp Lincoln Diesel 8,000 gal Shallow water dive spread

Feeder pump (1) 12 in x 12 in charge pump

(2) 10 in x 10 in jet pump

(2) 40 ft long Friction

120 ft

30 ft

4 ft