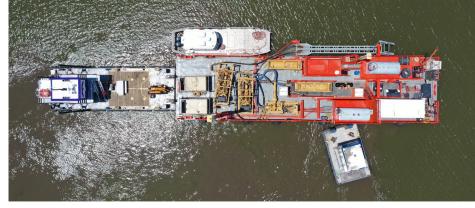

## **CM-12 JET BARGE**

### Capabilities

The CM-12 is an all-purpose jetting barge that can jet to 25 ft below the waterline.

## **Key Features**

- Effectively service most inland areas due to its 4 ft shallow draft
- Spread can be utilized to support hand jetting
- Jet Claw can be mounted in . centerline moon-pool or outboard of barge