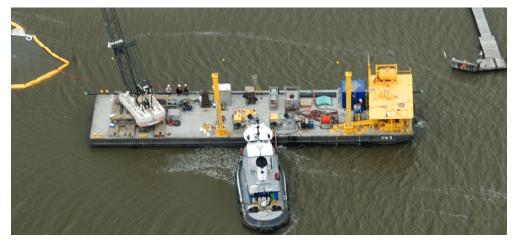

# CM6 SPUD BARGE 120' X 30'

Our diverse fleet includes a variety of vessels that are designed and equipped to successfully conduct operations in either shallow or deep water depths.

### **SPECIAL FEATURES:**

- ▶ Pile driving capabilities
- Facilities hook-up
- ▶ Pipeline and Platform Abandonment
- Dive support for hand jetting
- ▶ Pipeline integrity

## **SPECIFICATIONS**

Length: 120' Width: 30' Depth: 7'

#### **CRANE**

Capacity: 35-50-80 tons Boom Length: 120'

#### **AUXILIARY MACHINERY**

Air Compressors: (1) 185 cfm Portable Diesel Tank: 500 gallons

### **MOORING EQUIPMENT**

Spuds: (2) at 50' long Winch: Friction