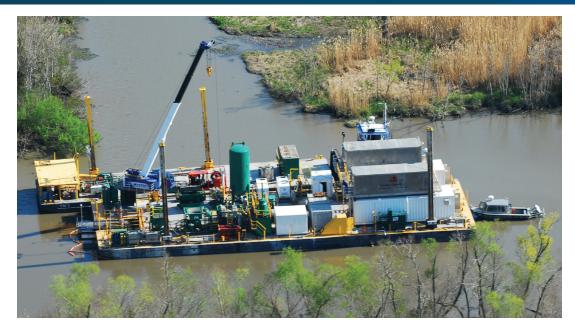

# CM6 SPUD BARGE 120' X 30'

Our diverse fleet includes a variety of vessels that are designed and equipped to successfully conduct operations in either shallow or deep water depths.

### **SPECIAL FEATURES:**

- ▶ Pile driving capabilities
- Facilities hook-up
- ▶ Pipeline and Platform Abandonment
- Dive support for hand jetting
- ▶ Pipeline integrity

## **SPECIFICATIONS**

Length: 120' Width: 30' Depth: 7'

#### **CRANE**

Capacity: 35-50-80 tons Boom Length: 120'

#### **AUXILIARY MACHINERY**

Air Compressors: (1) 185 cfm Portable Diesel Tank: 500 gallons

### **MOORING EQUIPMENT**

Spuds: (2) at 50' long Winch: Friction